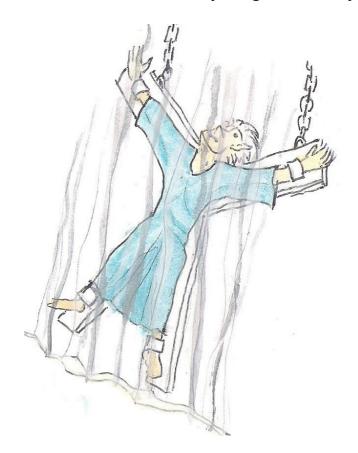

## THE SECRET

The room you enter is illuminated with a column of blue-white light, eminating from a crack in the floor.

Suspended in the light is an X shaped cross and manacled to it is a figure.

As you get closer, you see the figure is that of a dessicated male Elf. As you approach the elf opens his eyes they glow with the same light and as he speaks light comes out of his mouth.

He says in a rhaspy voice, 'I ammm, Kar-Ek, Help Meee!

'Theyy usse mee to harm the treeesss.'

'You musst kill mee, Tell mmy king, i'mm sorryyy.'

As you cut the restraints he falls from the cross, as he lands his body starts to decay.